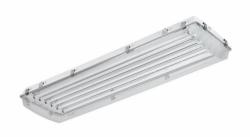

## 6 Lamp F54T5HO, High Impact Acrylic Lens, White Reflector

6 Lamp F54T5HO, High Impact Acrylic Lens, White Reflector

The APX fluorescent luminiare is a sealed, gasketed enclosure perfect for high abuse vandal areas such as schools, parking areas as well as food processing and industrial applications.

## **Product data**

| General Information           |                   |
|-------------------------------|-------------------|
| Lamp Envelope Code            | T-5               |
| Lamp Source Code              | Fluorescent       |
| Lamp Watts                    | 54                |
| Number of Lamps               | 6                 |
| Photometric Distribution Type | Direct            |
| Mounting                      | Suspended Surface |
|                               |                   |
| Operating and Electrical      |                   |
| Voltages                      | 120/277/347 V     |
|                               |                   |
| Mechanical and Housing        |                   |
| Shape                         | Rectangular       |