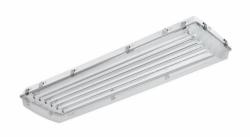

## 6 Lamp F54T5HO, High Impact Acrylic Lens, White Reflector

6 Lamp F54T5HO, High Impact Acrylic Lens, White Reflector

The APX fluorescent luminiare is a sealed, gasketed enclosure perfect for high abuse vandal areas such as schools, parking areas as well as food processing and industrial applications.