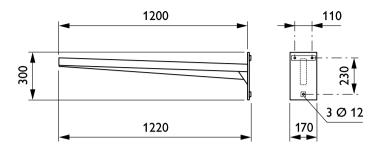

|
| Product Data           |                       |
| Order product name     | JRP708 MBW 1200 RAL   |

| Full product name               | JRP708 MBW 1200 RAL |
|---------------------------------|---------------------|
| Full product code               | 871869693242100     |
| Order code                      | 912401451135        |
| Material Nr. (12NC)             | 912401451135        |
| Numerator - Quantity Per Pack   | 1                   |
| EAN/UPC - Product/Case          | 8718696932421       |
| Numerator - Packs per outer box | 1                   |
| EAN/UPC - Case                  | 8718696932421       |
|                                 |                     |

Datasheet, 2023, September 4 data subject to change

# Ocean poles and brackets

## Dimensional drawing