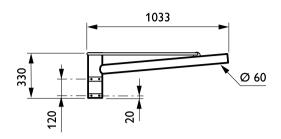

|

| Product Data                    |                          |
|---------------------------------|--------------------------|
| Order product name              | JRP310 MBP-S 1000 76 RAL |
| Full product name               | JRP310 MBP-S 1000 76 RAL |
| Full product code               | 871869693255100          |
| Order code                      | 912401451148             |
| Material Nr. (12NC)             | 912401451148             |
| Numerator - Quantity Per Pack   | 1                        |
| EAN/UPC - Product/Case          | 8718696932551            |
| Numerator - Packs per outer box | 1                        |
| EAN/UPC - Case                  | 8718696932551            |

Datasheet, 2023, September 19 data subject to change

# **Batio brackets**

## Dimensional drawing