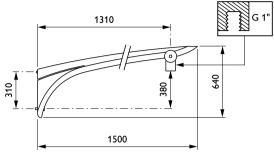

### Dimensional drawing

#### **Product data**

| General Information                  |                             |
|--------------------------------------|-----------------------------|
| Bracket type                         | Pole-mounting bracket       |
| Bracket color                        | RAL color                   |
| CE mark                              | Yes                         |
|                                      |                             |
| Mechanical and Housing               |                             |
| Fixation point length distance (Nom) | 50 mm                       |
| Fixation diameter                    | Mounting device diameter 1" |
| Effective projected area             | 0.193 m²                    |
| Bracket tilt angle                   | O°                          |
| Bracket to luminaire diameter        | 60 mm                       |
| Bracket length                       | 1500 mm                     |