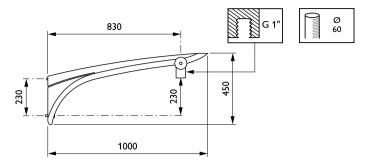

### Dimensional drawing

#### **Product data**

| General Information                  |                             |
|--------------------------------------|-----------------------------|
| Bracket type                         | Pole-mounting bracket       |
| Bracket color                        | RAL color                   |
| CE mark                              | Yes                         |
|                                      |                             |
| Mechanical and Housing               |                             |
| Fixation point length distance (Nom) | 50 mm                       |
| Fixation diameter                    | Mounting device diameter 1" |
| Effective projected area             | 0.193 m²                    |
| Bracket tilt angle                   | O°                          |
| Bracket to luminaire diameter        | 60 mm                       |
| Bracket length                       | 1500 mm                     |