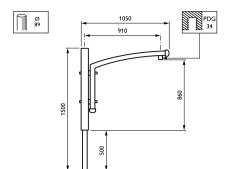

) | 50 mm                       |
| Fixation diameter                    | Mounting device diameter 1" |
| Effective projected area             | 0.05 m²                     |
| Bracket tilt angle                   | 2°                          |
| Bracket to luminaire diameter        | 89 mm                       |
| Bracket length                       | 950 mm                      |

| JSP100 MBP-S 950 89 RAL |
|-------------------------|
| JSP100 MBP-S 950 89 RAL |
| 871869693494400         |
| 912401451389            |
| 912401451389            |
| 1                       |
| 8718696934944           |
| 1                       |
| 8718696934944           |
|                         |

Datasheet, 2023, September 4 data subject to change

## **Aurore Brackets**

## Dimensional drawing