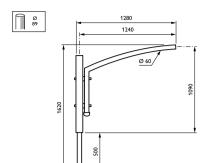

|
| Fixation diameter                    | Mounting device diameter 1" |
| Effective projected area             | 0.08 m²                     |
| Bracket tilt angle                   | 5°                          |
| Bracket to luminaire diameter        | 89 mm                       |
| Bracket length                       | 1500 mm                     |

| JSP104 MBP-S 1300 89 RAL |
|--------------------------|
| JSP104 MBP-S 1300 89 RAL |
| 871869693619100          |
| 912401451406             |
| 912401451406             |
| 1                        |
| 8718696936191            |
| 1                        |
| 8718696936191            |
|                          |

Datasheet, 2023, September 4 data subject to change

## **Aurore Brackets**

## Dimensional drawing