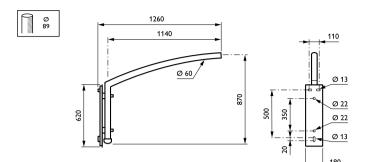

ngth                       | 1500 mm                     |

| Product Data                    |                     |
|---------------------------------|---------------------|
| Order product name              | JSP104 MBW 1300 RAL |
| Full product name               | JSP104 MBW 1300 RAL |
| Full product code               | 871869693622100     |
| Order code                      | 912401451409        |
| Material Nr. (12NC)             | 912401451409        |
| Numerator - Quantity Per Pack   | 1                   |
| EAN/UPC - Product/Case          | 8718696936221       |
| Numerator - Packs per outer box | 1                   |
| EAN/UPC - Case                  | 8718696936221       |

Datasheet, 2023, September 4 data subject to change

## **Aurore Brackets**

## Dimensional drawing