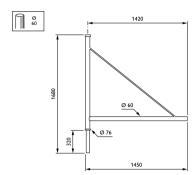

## Dimensional drawing

#### **Product data**

| General Information                  |                                |
|--------------------------------------|--------------------------------|
| Bracket type                         | Pole-mounting bracket 1 arm    |
| Bracket color                        | RAL color                      |
| Value ladder                         | Performance                    |
| CE mark                              | Yes                            |
|                                      |                                |
| Mechanical and Housing               |                                |
| Fixation point length distance (Nom) | 189 mm                         |
| Fixation diameter                    | Mounting device diameter 60 mm |
| Effective projected area             | 0.2137 m²                      |
| Bracket tilt angle                   | 0°                             |
| Bracket to luminaire diameter        | 60 mm                          |
| Bracket length                       | 1400 mm                        |