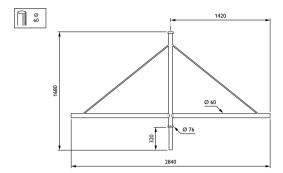

|

| Product Data                    |                          |
|---------------------------------|--------------------------|
| Order product name              | JRP322 MBP-T 1400 60 RAL |
| Full product name               | JRP322 MBP-T 1400 60 RAL |
| Full product code               | 871869693628300          |
| Order code                      | 912401451415             |
| Material Nr. (12NC)             | 912401451415             |
| Numerator - Quantity Per Pack   | 1                        |
| EAN/UPC - Product/Case          | 8718696936283            |
| Numerator - Packs per outer box | 1                        |
| EAN/UPC - Case                  | 8718696936283            |

Datasheet, 2023, September 4 data subject to change

# **Caravelle Brackets**

## Dimensional drawing