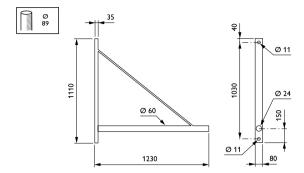

#### **Product data**

| General Information                  |                                |
|--------------------------------------|--------------------------------|
| Bracket type                         | Pole-mounting bracket          |
| Bracket color                        | RAL color                      |
| Value ladder                         | Performance                    |
| CE mark                              | Yes                            |
|                                      |                                |
| Mechanical and Housing               |                                |
| Fixation point length distance (Nom) | 189 mm                         |
| Fixation diameter                    | Mounting device diameter 60 mm |
| Effective projected area             | 0.182 m²                       |
| Bracket tilt angle                   | 0°                             |
| Bracket to luminaire diameter        | 76 mm                          |
| Bracket length                       | 1200 mm                        |

### Dimensional drawing