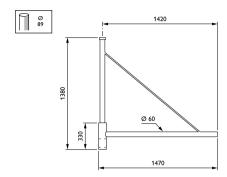

#### **Product data**

| General Information                  |                                |
|--------------------------------------|--------------------------------|
| Bracket type                         | Pole-mounting bracket 1 arm    |
| Bracket color                        | RAL color                      |
| Value ladder                         | Performance                    |
| CE mark                              | Yes                            |
|                                      |                                |
| Mechanical and Housing               |                                |
| Fixation point length distance (Nom) | 189 mm                         |
| Fixation diameter                    | Mounting device diameter 60 mm |
| Effective projected area             | 0.198 m²                       |
| Bracket tilt angle                   | 0°                             |
| Bracket to luminaire diameter        | 76 mm                          |
| Bracket length                       | 1400 mm                        |

# **Caravelle Brackets**

## Dimensional drawing