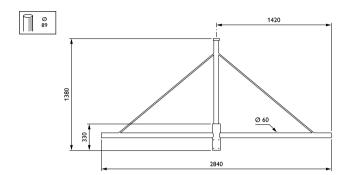

## Dimensional drawing

#### **Product data**

| General Information                  |                                   |
|--------------------------------------|-----------------------------------|
| Bracket type                         | Pole-mounting bracket 2 arms 180° |
| Bracket color                        | RAL color                         |
| Value ladder                         | Performance                       |
| CE mark                              | Yes                               |
|                                      |                                   |
| Mechanical and Housing               |                                   |
| Fixation point length distance (Nom) | 199 mm                            |
| Fixation diameter                    | Mounting device diameter 60 mm    |
| Effective projected area             | 0.311 m²                          |
| Bracket tilt angle                   | 0°                                |
| Bracket to luminaire diameter        | 76 mm                             |
| Bracket length                       | 1400 mm                           |