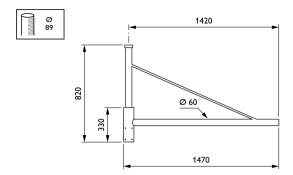

## Dimensional drawing

#### **Product data**

| General Information                  |                                |
|--------------------------------------|--------------------------------|
| Bracket type                         | Pole-mounting bracket 1 arm    |
| Bracket color                        | RAL color                      |
| Value ladder                         | Performance                    |
| CE mark                              | Yes                            |
|                                      |                                |
| Mechanical and Housing               |                                |
| Fixation point length distance (Nom) | 185 mm                         |
| Fixation diameter                    | Mounting device diameter 60 mm |
| Effective projected area             | 0.174 m²                       |
| Bracket tilt angle                   | 0°                             |
| Bracket to luminaire diameter        | 76 mm                          |
| Bracket length                       | 1400 mm                        |