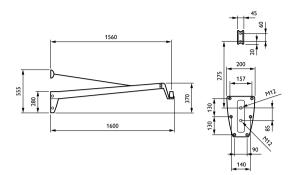

## Dimensional drawing

#### **Product data**

| General Information                  |                                |
|--------------------------------------|--------------------------------|
| Bracket type                         | Wall-mounting bracket          |
| Bracket color                        | RAL color                      |
| Value ladder                         | Specification                  |
| CE mark                              | Yes                            |
|                                      |                                |
| Mechanical and Housing               |                                |
| Fixation point length distance (Nom) | 70 mm                          |
| Fixation diameter                    | Mounting device diameter 60 mm |
| Effective projected area             | 0 m²                           |
| Bracket tilt angle                   | O°                             |
| Bracket to luminaire diameter        | 60 mm                          |
| Bracket length                       | 1560 mm                        |
|                                      |                                |