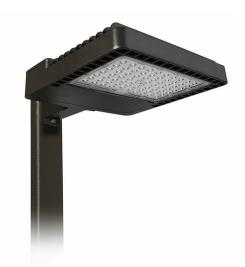

## Area Light LED

## AL200-NW-G1-AR-4-8-BZ

Area Light, 200W, 4000K, Type 4, 120-277V, Arm Mount, Bronze - 122 Im/W

The Philips Keene Area Light LED features energy saving LED technology ideal for pole mounted area lighting applications. Area Light LED is available with Type 3 and Type 4 distributions in two lumen packages, providing up to 25,000 lumens.