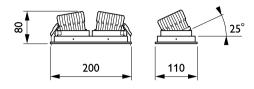

## Dimensional drawing

### **Product data**

| White             |
|-------------------|
| Performance       |
|                   |
|                   |
| - V               |
| - Hz              |
|                   |
|                   |
| 200 mm            |
| 110 mm            |
| 53 mm             |
| 53 x 110 x 200 mm |
| Aluminum          |
|                   |
|                   |