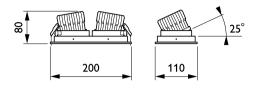

### Dimensional drawing

#### **Product data**

| General Information                 |                   |  |
|-------------------------------------|-------------------|--|
| Accessory colour                    | White             |  |
| Value ladder                        | Performance       |  |
|                                     |                   |  |
| Operating and Electrical            |                   |  |
| Input Voltage                       | - V               |  |
| Line Frequency                      | - Hz              |  |
|                                     |                   |  |
| Mechanical and Housing              |                   |  |
| Overall length                      | 200 mm            |  |
| Overall width                       | 110 mm            |  |
| Overall height                      | 53 mm             |  |
| Dimensions (height x width x depth) | 53 x 110 x 200 mm |  |
| Material                            | Aluminium         |  |