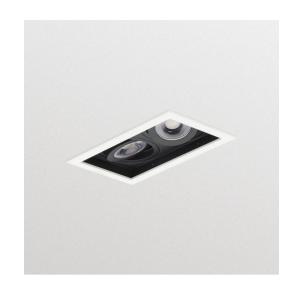

## RS143Z CFRM GRID 1x2 WH

CoreLine Recessed Spot, Accessory, Aluminium, White, 0.3 J, Finger-protected

CoreLine Recessed Spot is a recessed spot range designed to replace halogen-based luminaires. Its halogen-like look and attractive price make it easier for customers to make the switch to LED. This product provides a natural lighting effect for accent lighting applications, as well as instant energy savings and much longer lifetime – an environmentally friendly solution. With the push-in connectors, installation is fast and straightforward.