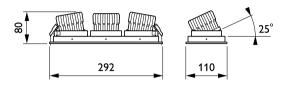

### **Product data**

| General Information                 |                   |
|-------------------------------------|-------------------|
| Accessory color                     | White             |
| Value ladder                        | Performance       |
|                                     |                   |
| Operating and Electrical            |                   |
| Input Voltage                       | - V               |
| Line Frequency                      | - Hz              |
|                                     |                   |
| Mechanical and Housing              |                   |
| Overall length                      | 292 mm            |
| Overall width                       | 110 mm            |
| Overall height                      | 53 mm             |
| Dimensions (Height x Width x Depth) | 53 x 110 x 292 mm |
| Material                            | Aluminum          |
|                                     |                   |

## Dimensional drawing