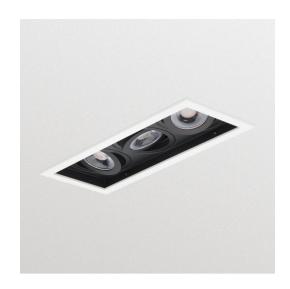

# RS143Z CFRM GRID 1x3 WH

CoreLine Recessed Spot, Accessory, Aluminum, White, 0.3 J, Finger-protected

CoreLine Recessed Spot is a recessed spot range designed to replace halogen-based luminaires. Its halogen-like look and attractive price make it easier for customers to make the switch to LED. This product provides a natural lighting effect for accent lighting applications, as well as instant energy savings and much longer lifetime — an environmentally friendly solution. With the push-in connectors, installation is fast and straightforward.