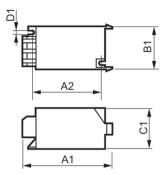

## Dimensional drawing

| Product                | D1     | C1      | A1      | A2      | B1      |
|------------------------|--------|---------|---------|---------|---------|
| SI 51 220-240V 50/60Hz | 4.3 mm | 38.0 mm | 84.5 mm | 65.0 mm | 41.0 mm |