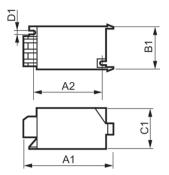

## Dimensional drawing

| Product                | D1     | C1      | A1      | A2      | B1      |
|------------------------|--------|---------|---------|---------|---------|
| SI 52 220-240V 50/60Hz | 4.3 mm | 38.0 mm | 84.5 mm | 65.0 mm | 41.0 mm |