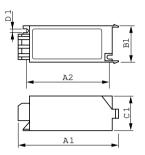

## Dimensional drawing

| Product                | D1     | C1      | A1       | A2      | B1      |
|------------------------|--------|---------|----------|---------|---------|
| SN 59 220-240V 50/60Hz | 4.3 mm | 38.0 mm | 114.5 mm | 95.0 mm | 41.0 mm |