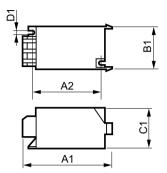

## Dimensional drawing

| Product                 | D1     | C1      | A1      | A2      | B1      |
|-------------------------|--------|---------|---------|---------|---------|
| SND 58 220-240V 50/60Hz | 4.3 mm | 38.5 mm | 84.5 mm | 65.0 mm | 41.5 mm |