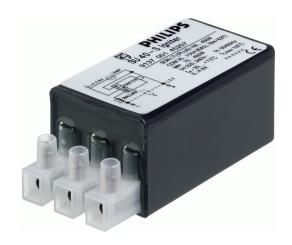

## HID ignitors for series systems

SUD 10-S 220-240V 50/60Hz

HID ignitors for series systems

## **Product data**

| Operating and Electrical  |                           |  |  |
|---------------------------|---------------------------|--|--|
| Input Voltage             | 220 to 240 V              |  |  |
| Line Frequency            | 50 to 60 Hz               |  |  |
| Input Frequency           | 50 to 60 Hz               |  |  |
|                           |                           |  |  |
| Temperature               |                           |  |  |
| Ambient temperature range | -30 °C to 90 °C           |  |  |
| T-Case Maximum (Max)      | 105 °C                    |  |  |
|                           |                           |  |  |
| Product Data              |                           |  |  |
| Order product name        | SUD 10-S 220-240V 50/60Hz |  |  |

| Full product name               | SUD 10-S 220-240V 50/60Hz |  |  |
|---------------------------------|---------------------------|--|--|
| Full product code               | 871150093144330           |  |  |
| Order code                      | 913700195891              |  |  |
| Material Nr. (12NC)             | 913700195891              |  |  |
| Numerator - Quantity Per Pack   | 1                         |  |  |
| EAN/UPC - Product/Case          | 8711500931443             |  |  |
| Numerator - Packs per outer box | 30                        |  |  |
| EAN/UPC - Case                  | 8711500931450             |  |  |