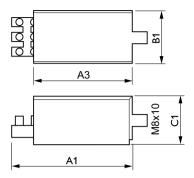

## Dimensional drawing

| Product                   | C1    | A1    | А3    | B1    |
|---------------------------|-------|-------|-------|-------|
| SUD 10-S 220-240V 50/60Hz | 32 mm | 78 mm | 62 mm | 36 mm |