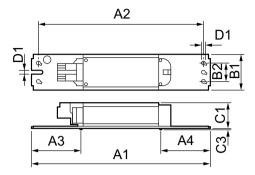

### Dimensional drawing

| Product       | D1  | C1   | С3  | A1    | A2    | А3   | A4   | B1   | B2   |
|---------------|-----|------|-----|-------|-------|------|------|------|------|
| BSX 35/55 L82 | 4.2 | 28.0 | 1.5 | 196.0 | 180.0 | 54.0 | 54.0 | 39.0 | 20.0 |
| 240V 50Hz     | mm  | mm   | mm  | mm    | mm    | mm   | mm   | mm   | mm   |
| WITH          |     |      |     |       |       |      |      |      |      |
| BRACKET       |     |      |     |       |       |      |      |      |      |