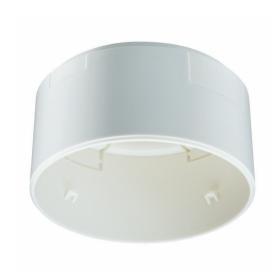

## LRH8100/00 Sensr Surface Box

Indoor lighting control accessories cover all the user interfaces, sensors, cables, dimmers and other accessories that can be used with our control systems or standalone with our lighting systems. The performance and capabilities of the products vary according to the system they are connected to.

#### Product

LRH8100/00 SENSR SURFACE BOX

Datasheet, 2023, May 1 data subject to change