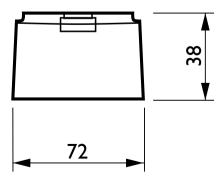

ms. The performance and capabilities of the products vary according to the system they are connected to.

### **Product data**

| Product Data        |                              |
|---------------------|------------------------------|
| Order product name  | LRH8100/00 SENSR SURFACE BOX |
| Full product name   | LRH8100/00 Sensr Surface Box |
| Full product code   | 871155951920399              |
| Order code          | 51920399                     |
| Material Nr. (12NC) | 913700318903                 |

| Numerator - Quantity Per Pack   | 1             |
|---------------------------------|---------------|
| EAN/UPC - Product/Case          | 8711559519203 |
| Numerator - Packs per outer box | 24            |
| EAN/UPC - Case                  | 8711559519210 |

### Dimensional drawing



#### Product

LRH8100/00 SENSR SURFACE BOX

Datasheet, 2023, May 1 data subject to change