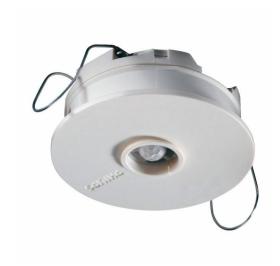

## LRM8118/00 ACTILUME EXTENSION SENSOR

Indoor lighting control accessories cover all the user interfaces, sensors, cables, dimmers and other accessories that can be used with our control systems or standalone with our lighting systems.

#### Product

LRM8118/00 ACTILUME EXTENSION SENSOR

Datasheet, 2023, April 30 data subject to change