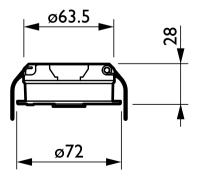

ystems or standalone with our lighting systems.

#### **Product data**

| Product Data        |                                      |
|---------------------|--------------------------------------|
| Order product name  | LRM8118/00 ACTILUME EXTENSION SENSOR |
| Full product name   | LRM8118/00 ACTILUME EXTENSION SENSOR |
| Full product code   | 871155973078399                      |
| Order code          | 913700324703                         |
| Material Nr. (12NC) | 913700324703                         |

| Numerator - Quantity Per Pack   | 1             |
|---------------------------------|---------------|
| EAN/UPC - Product/Case          | 8711559730783 |
| Numerator - Packs per outer box | 24            |
| EAN/UPC - Case                  | 8711559730790 |

### Dimensional drawing



#### Product

LRM8118/00 ACTILUME EXTENSION SENSOR

Datasheet, 2023, April 30 data subject to change