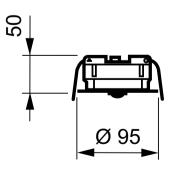

nstallation and mounting of the OccuSwitch in the ceiling

## **Product data**

| Product Data        |                             |
|---------------------|-----------------------------|
| Order product name  | LRM1070/00 SENSR MOV DET ST |
| Full product name   | LRM1070/00 SENSR MOV DET ST |
| Full product code   | 871155973138499             |
| Order code          | 913700327803                |
| Material Nr. (12NC) | 913700327803                |
|                     |                             |

| Numerator - Quantity Per Pack   | 1             |
|---------------------------------|---------------|
| EAN/UPC - Product/Case          | 8711559731384 |
| Numerator - Packs per outer box | 42            |
| EAN/UPC - Case                  | 8711559731391 |

## Dimensional drawing





Datasheet, 2023, April 15 data subject to change