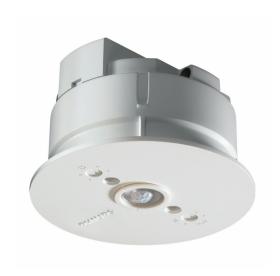

## LRM1070/00 SENSR MOV DET ST

The OccuSwitch is a movement detector with a built-in switch. It will switch the lights off in a room or area when it is vacated and thus save up to 30% on electricity. The OccuSwitch can switch any load of up to 6 A and control an area of between 20 and 25  $m^2$ . A detachable mains connector enables easy installation and mounting of the OccuSwitch in the ceiling