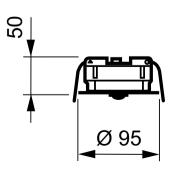

er product name     | LRM1070/00 SENSR MOV DET ST |
| Full product name      | LRM1070/00 Sensr Mov Det St |
| Full EOC               | 871155973138499             |
| Local code description | LRM1070/00                  |
| Order code             | 73138499                    |
| Material no. (12 NC)   | 913700327803                |
|                        |                             |

| Local order code                  | LRM1070/00    |
|-----------------------------------|---------------|
| SAP numerator – quantity per pack | 1             |
| EAN/UPC — Product/Case            | 8711559731384 |
| Numerator – packs per outer box   | 42            |
| EAN/UPC - Case                    | 8711559731391 |
|                                   |               |

## Dimensional drawing





Datasheet, 2023, April 16 data subject to change