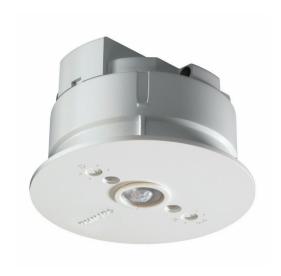

## LRM1070/00 Sensr Mov Det St

The OccuSwitch is a movement detector with a built-in switch. It will switch the lights off in a room or area when it is vacated and thus save up to 30% on electricity. The OccuSwitch can switch any load of up to 6 A and control an area of between 20 and 25 m2. A detachable mains connector enables easy installation and mounting of the OccuSwitch in the ceiling, a separate Wieland cable is available for easy, fast and trouble-free installation.