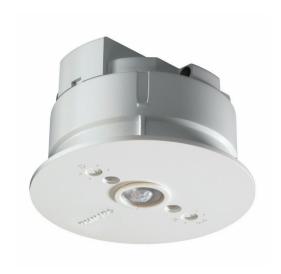

## LRM1080/00 Sensr Mov Det St Ir

The OccuSwitch is a movement detector with a built-in switch. It will switch the lights off in a room or area when it is vacated and thus save up to 30% on electricity. The OccuSwitch can switch any load of up to 6 A and control an area of between 20 and 25 m2. A detachable mains connector enables easy installation and mounting of the OccuSwitch in the ceiling, a separate Wieland cable is available for easy, fast and trouble-free installation.