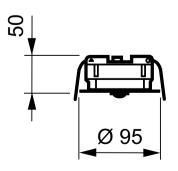

iling, a separate Wieland cable is available for easy, fast and trouble-free installation.

## **Product data**

| Product Data        |                                |
|---------------------|--------------------------------|
| Order product name  | LRM1080/00 SENSR MOV DET ST IR |
| Full product name   | LRM1080/00 Sensr Mov Det St Ir |
| Full product code   | 871155973140799                |
| Order code          | 73140799                       |
| Material Nr. (12NC) | 913700327903                   |

| Numerator - Quantity Per Pack   | 1             |
|---------------------------------|---------------|
| EAN/UPC - Product/Case          | 8711559731407 |
| Numerator - Packs per outer box | 42            |
| EAN/UPC - Case                  | 8711559731414 |

## Dimensional drawing





Datasheet, 2023, April 16 data subject to change