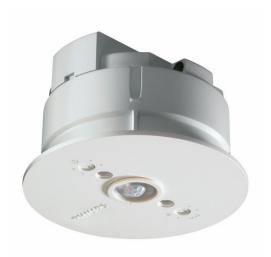

## LRM1080/00 Sensr Mov Det St Ir

The OccuSwitch is a movement detector with a built-in switch. It will switch the lights off in a room or area when it is vacated and thus save up to 30% on electricity The OccuSwitch can switch any load of up to 6 A and control an area of between 20 and 25 m2. A detachable mains connector enables easy installation and mounting of the OccuSwitch in the ceiling, a separate Wieland cable is available for easy, fast and trouble-free installation