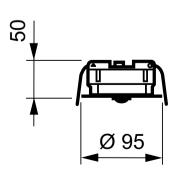

of up to 6 A and control an area of between 20 and 25 m2. A detachable mains connector enables easy installation and mounting of the OccuSwitch in the ceiling, a separate Wieland cable is available for easy, fast and trouble-free installation

## **Product data**

| Product Data        |                                |
|---------------------|--------------------------------|
| Order product name  | LRM1080/00 SENSR MOV DET ST IR |
| Full product name   | LRM1080/00 Sensr Mov Det St Ir |
| Full product code   | 871155973140799                |
| Order code          | 73140799                       |
| Material Nr. (12NC) | 913700327903                   |

| 1             |
|---------------|
| 8711559731407 |
| 42            |
| 8711559731414 |
|               |

## Dimensional drawing