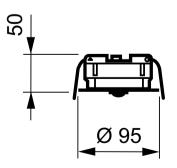

of the OccuSwitch in the ceiling

## **Product data**

| Product Data        |                                |
|---------------------|--------------------------------|
| Order product name  | LRM1080/00 SENSR MOV DET ST IR |
| Full product name   | LRM1080/00 SENSR MOV DET ST IR |
| Full product code   | 871155973140799                |
| Order code          | 913700327903                   |
| Material Nr. (12NC) | 913700327903                   |
|                     |                                |

| Numerator - Quantity Per Pack   | 1             |
|---------------------------------|---------------|
| EAN/UPC - Product/Case          | 8711559731407 |
| Numerator - Packs per outer box | 42            |
| EAN/UPC - Case                  | 8711559731414 |

## Dimensional drawing





Datasheet, 2023, April 16 data subject to change