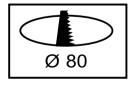

ng of the OccuSwitch in the ceiling

## **Product data**

| Product Data        |                                |
|---------------------|--------------------------------|
| Order product name  | LRM1080/00 SENSR MOV DET ST IR |
| Full product name   | LRM1080/00 SENSR MOV DET ST IR |
| Full product code   | 871155973140799                |
| Order code          | 913700327903                   |
| Material Nr. (12NC) | 913700327903                   |
|                     |                                |

| Numerator - Quantity Per Pack   | 1             |
|---------------------------------|---------------|
| EAN/UPC - Product/Case          | 8711559731407 |
| Numerator - Packs per outer box | 42            |
| EAN/UPC - Case                  | 8711559731414 |

## Dimensional drawing





Datasheet, 2023, April 16 data subject to change