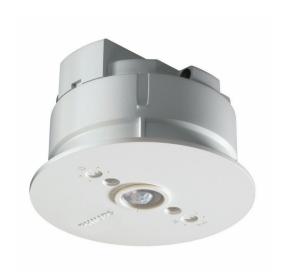

## LRM1080/00 SENSR MOV DET ST IR

The OccuSwitch is a movement detector with a built-in switch. It will switch the lights off in a room or area when it is vacated and thus save up to 30% on electricity. The OccuSwitch can switch any load of up to 6 A and control an area of between 20 and 25  $m^2$ . A detachable mains connector enables easy installation and mounting of the OccuSwitch in the ceiling