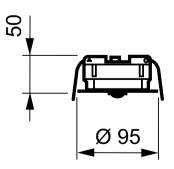

of the OccuSwitch in the ceiling

## **Product data**

| Product Data        |                                |
|---------------------|--------------------------------|
| Order product name  | LRM1080/00 SENSR MOV DET ST IR |
| Full product name   | LRM1080/00 SENSR MOV DET ST IR |
| Full product code   | 871155973140799                |
| Order code          | 913700327903                   |
| Material Nr. (12NC) | 913700327903                   |
|                     |                                |

| Numerator - Quantity Per Pack   | 1             |
|---------------------------------|---------------|
| EAN/UPC - Product/Case          | 8711559731407 |
| Numerator - Packs per outer box | 42            |
| EAN/UPC - Case                  | 8711559731414 |

## Dimensional drawing





Datasheet, 2024, February 9 data subject to change