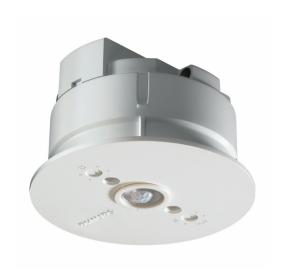

## LRM1080/00 SENSR MOV DET ST IR

The OccuSwitch is a movement detector with a built-in switch. It will switch the lights off in a room or area when it is vacated and thus save up to 30% on electricity. The OccuSwitch can switch any load of up to 6 A and control an area of between 20 and 25  $m^2$ . A detachable mains connector enables easy installation and mounting of the OccuSwitch in the ceiling