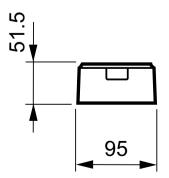

Switch in the ceiling, a separate Wieland cable is available for easy, fast and trouble-free installation.

## **Product data**

| Product Data        |                              |
|---------------------|------------------------------|
| Order product name  | LRH1070/00 SENSR SURFACE BOX |
| Full product name   | LRH1070/00 Sensr Surface Box |
| Full product code   | 871155973143899              |
| Order code          | 73143899                     |
| Material Nr. (12NC) | 913700328003                 |

| Numerator - Quantity Per Pack   | 1             |
|---------------------------------|---------------|
| EAN/UPC - Product/Case          | 8711559731438 |
| Numerator - Packs per outer box | 42            |
| EAN/UPC - Case                  | 8711559731421 |

## Dimensional drawing



Datasheet, 2023, April 16 data subject to change