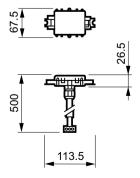

nting of the OccuSwitch in the ceiling, a separate Wieland cable is available for easy, fast and trouble-free installation.

#### **Product data**

| Product Data        |                           |
|---------------------|---------------------------|
| Order product name  | LCC1070/00 PIR T-CABLE 3P |
| Full product name   | LCC1070/00 Pir T-Cable 3P |
| Full product code   | 871155973177399           |
| Order code          | 73177399                  |
| Material Nr. (12NC) | 913700330303              |

| Numerator - Quantity Per Pack   | 1             |
|---------------------------------|---------------|
| EAN/UPC - Product/Case          | 8711559731773 |
| Numerator - Packs per outer box | 20            |
| EAN/UPC - Case                  | 8711559731780 |

#### Dimensional drawing



# Product LCC1070/00 PIR T-CABLE 3P

Datasheet, 2023, May 1 data subject to change