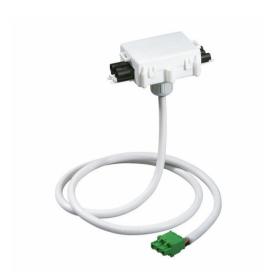

### LCC1070/00 Pir T-Cable 3P

The OccuSwitch is a movement detector with a built-in switch. It will switch the lights off in a room or area when it is vacated and thus save up to 30% on electricity. The OccuSwitch can switch any load of up to 6 A and control an area of between 20 and 25 m2. A detachable mains connector enables easy installation and mounting of the OccuSwitch in the ceiling, a separate Wieland cable is available for easy, fast and trouble-free installation.