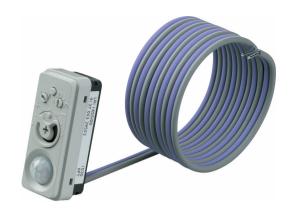

## LRI1655/00 ActiLume 1-10V Sensor 100 Cm

The ActiLume 1-10 V system consists of a sensor and a SwitchBox (controller) designed for easy integration into luminaires. The sensor can work independently of the SwitchBox. In combination with the SwitchBox, the luminaire will be switched off when enough daylight is present and/or when no presence is detected. The ActiLume 1-10 V luminaire-based sensor enables daylight regulation and dimming when no presence is detected. The delay time can be customized between 1 and 30 minutes.

#### Product

LRI1655/00 ActiLume 1-10V Sensor 100 Cm

Datasheet, 2023, September 29 data subject to change