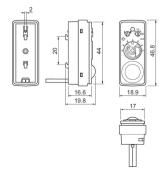

--------------------|-----------------------------------------|
| Order product name  | LRI1655/00 ActiLume 1-10V Sensor 100 Cm |
| Full product name   | LRI1655/00 ActiLume 1-10V Sensor 100 Cm |
| Full product code   | 872790094298900                         |
| Order code          | 913700339503                            |
| Material Nr. (12NC) | 913700339503                            |
|                     |                                         |

| Numerator - Quantity Per Pack   | 1             |
|---------------------------------|---------------|
| EAN/UPC - Product/Case          | 8727900942989 |
| Numerator - Packs per outer box | 12            |
| EAN/UPC - Case                  | 8727900942996 |
|                                 |               |

#### Dimensional drawing



#### Product

LRI1655/00 ActiLume 1-10V Sensor 100 Cm

Datasheet, 2023, September 29 data subject to change