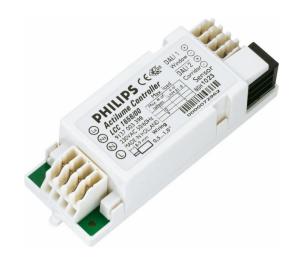

## **ActiLume DALI**

## LCC1656/02 ACTILUME CONTROLLER PO

The Philips ActiLume lighting control system consists of a small, lightweight sensor and controller designed for easy integration into luminaires. ActiLume is a true plug & play solution for open-plan (up to 34 luminaires) or cell offices (e.g. 4 luminaires). Used in a master-and-slave luminaire concept, easy to use and easy to install. Specific application brochures are available to help specify and apply the system in an optimal way. Commissioning is optional for all application modes. Using this method, functions can be changed without affecting the electrical installation.