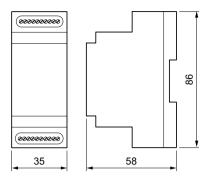

ct data

| Product Data        |                          |
|---------------------|--------------------------|
| Order product name  | LFC7510 AmpLight Current |
| Full product name   | LFC7510 AmpLight Current |
| Full product code   | 872790094750200          |
| Order code          | 94750200                 |
| Material Nr. (12NC) | 913700341103             |
|                     |                          |

| Numerator - Quantity Per Pack   | 1             |  |
|---------------------------------|---------------|--|
| EAN/UPC - Product/Case          | 8727900947502 |  |
| Numerator - Packs per outer box | 60            |  |
| EAN/UPC - Case                  | 8727900947519 |  |

Datasheet, 2023, April 16 data subject to change

## **Group Cabinet Control**

#### Dimensional drawing