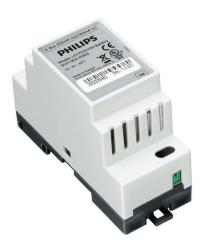

# **Group Cabinet Control**

## LFC7530 AmpLight Battery

Philips Group Cabinet Control enables remote grouping, monitoring, and controlling of diverse outdoor luminaires. Customers can control their lighting installations, through a retrofitted modular cabinet solution at the electrical cabinet. Supports optimized energy consumption and manages KPIs better. The solution autonomously executes complex tasks based on the configurations. The Controller can automatically switch between different available communications carriers to provide stable and reliable communications to Interact application(s).