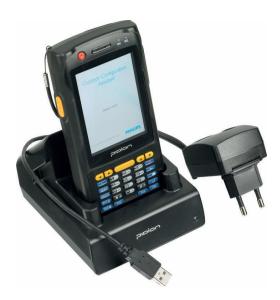

## LRV7310/00 Outd. Configuration Assistant

RF Mesh is a networked controls system based on two-way wireless communication using the latest mesh network technology. The system enables individual light points to be controlled remotely and to be managed via online platforms. Lighting operators can control remotely the outdoor lighting infrastructure setting dimming levels to achieve considerable energy savings and can get real time feedback from the luminaires reducing operating and maintenance costs via accurate scheduling of on-site maintenance service tasks, while improving both the quality and reliability of outdoor lighting.