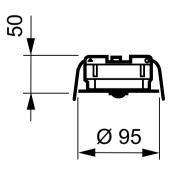

ble is available for easy, fast and trouble-free installation.

## **Product data**

| Product Data        |                                    |
|---------------------|------------------------------------|
| Order product name  | LRM1085/00 SENSOR MOV DET ST IR CH |
| Full product name   | LRM1085/00 SENSOR MOV DET ST IR CH |
| Full product code   | 871829113928700                    |
| Order code          | 13928700                           |
| Material Nr. (12NC) | 913700344770                       |

| Numerator - Quantity Per Pack   | 1             |
|---------------------------------|---------------|
| EAN/UPC - Product/Case          | 8718291139287 |
| Numerator - Packs per outer box | 42            |
| EAN/UPC - Case                  | 8718291139294 |

## Dimensional drawing





Datasheet, 2023, May 1 data subject to change