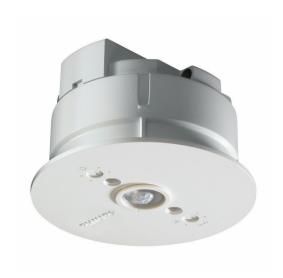

## LRM1085/00 SENSOR MOV DET ST IR CH

The OccuSwitch is a movement detector with a built-in switch. It will switch the lights off in a room or area when it is vacated and thus save up to 30% on electricity. The OccuSwitch can switch any load of up to 6 A and control an area of between 20 and 25 m2. A detachable mains connector enables easy installation and mounting of the OccuSwitch in the ceiling, a separate Wieland cable is available for easy, fast and trouble-free installation.