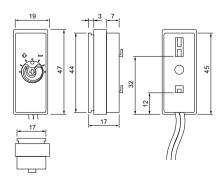

----------------------------|
| Order product name     | LRL1222/10 ActiLume MicroLuxSense |
| Full product name      | LRL1222/10 ActiLume MicroLuxSense |
| Full product code      | 871829115238500                   |
| Local code description | LRL1222/10                        |
| Order code             | 913700346403                      |
| Material Nr. (12NC)    | 913700346403                      |

| Local order code                |               |
|---------------------------------|---------------|
| Numerator - Quantity Per Pack   | 1             |
| EAN/UPC - Product/Case          | 8718291152385 |
| Numerator - Packs per outer box | 1             |
| EAN/UPC - Case                  | 8718291152392 |
|                                 |               |

#### Dimensional drawing



#### Product

LRL1222/10 ActiLume MicroLuxSense

Datasheet, 2023, April 30 data subject to change

## **ActiLume MicroLuxSense**

### Dimensional drawing





#### Product

LRL1222/10 ActiLume MicroLuxSense



© 2023 Signify Holding All rights reserved. Signify does not give any representation or warranty as to the accuracy or completeness of the information included herein and shall not be liable for any action in reliance thereon. The information presented in this document is not intended as any commercial offer and does not form part of any quotation or contract, unless otherwise agreed by Signify. Philips and the Philips Shield Emblem are registered trademarks of Koninklijke Philips N.V.