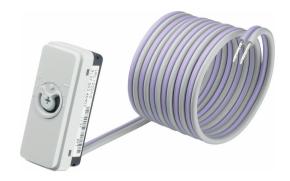

# LRL1222/10 ActiLume MicroLuxSense

ActiLume MicroLuxSense is connected to the 1-10 V DC control input of the HFR ballast. ActiLume MicroLuxSense dims light down close to the minimum level of the ballast. ActiLume MicroLuxSense is calibrated for use in a standard office situation with 600 lux installed and 500 lux required.