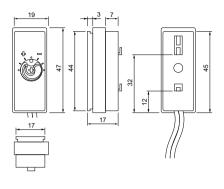

Full product code      | 871829115238500                   |
| Local code description | LRL1222/10                        |
| Order code             | 913700346403                      |
| Material Nr. (12NC)    | 913700346403                      |

| Local order code                |               |
|---------------------------------|---------------|
| Numerator - Quantity Per Pack   | 1             |
| EAN/UPC - Product/Case          | 8718291152385 |
| Numerator - Packs per outer box | 1             |
| EAN/UPC - Case                  | 8718291152392 |
|                                 |               |

#### Dimensional drawing



#### Product

LRL1222/10 ActiLume MicroLuxSense

Datasheet, 2023, April 30 data subject to change

## **ActiLume MicroLuxSense**

### Dimensional drawing





#### Product

LRL1222/10 ActiLume MicroLuxSense



© 2023 Signify Holding All rights reserved. Signify does not give any representation or warranty as to the accuracy or completeness of the information included herein and shall not be liable for any action in reliance thereon. The information presented in this document is not intended as any commercial offer and does not form part of any quotation or contract, unless otherwise agreed by Signify. Philips and the Philips Shield Emblem are registered trademarks of Koninklijke Philips N.V.