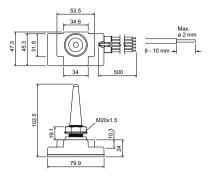

### Dimensional drawing

#### Product

LLC7300/00 Starsense Wireless 1-10V/DALI

© 2023 Signify Holding All rights reserved. Signify does not give any representation or warranty as to the accuracy or completeness of the information included herein and shall not be liable for any action in reliance thereon. The information presented in this document is not intended as any commercial offer and does not form part of any quotation or contract, unless otherwise agreed by Signify. Philips and the Philips Shield Emblem are registered trademarks of Koninklijke Philips N.V.