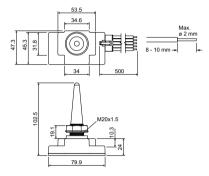

### Dimensional drawing

#### Product

LLC7300/00 Starsense Wireless 1-10V/DALI

© 2023 Signify Holding All rights reserved. Signify does not give any representation or warranty as to the accuracy or completeness of the information included herein and shall not be liable for any action in reliance thereon. The information presented in this document is not intended as any commercial offer and does not form part of any quotation or contract, unless otherwise agreed by Signify. Philips and the Philips Shield Emblem are registered trademarks of Koninklijke Philips N.V.