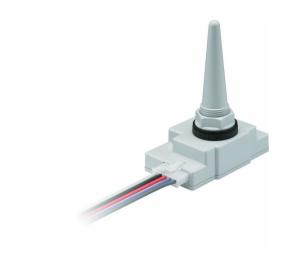

## LLC7300/00 Starsense Wireless 1-10V/DALI

RF Mesh is a networked controls system based on two-way wireless communication using the latest mesh network technology. The system enables individual light points to be controlled remotely and to be managed via online platforms. Lighting operators can control remotely the outdoor lighting infrastructure setting dimming levels to achieve considerable energy savings and can get real time feedback from the luminaires reducing operating and maintenance costs via accurate scheduling of on-site maintenance service tasks, while improving both the quality and reliability of outdoor lighting.

#### Product

LLC7300/00 Starsense Wireless 1-10V/DALI

© 2023 Signify Holding All rights reserved. Signify does not give any representation or warranty as to the accuracy or completeness of the information included herein and shall not be liable for any action in reliance thereon. The information presented in this document is not intended as any commercial offer and does not form part of any quotation or contract, unless otherwise agreed by Signify. Philips and the Philips Shield Emblem are registered trademarks of Koninklijke Philips N.V.