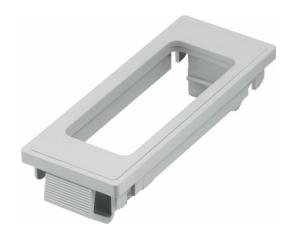

## LCA8005/00 ActiLume Mounting Clip 50pce

Luminaire Based Accessories cover a generic range of products which can be used to extend functionality and/or simplify the design-in of our luminaire based systems.

## Dimensional drawing

Product

LCA8005/00 ActiLume Mounting Clip 50pce

Datasheet, 2023, April 30 data subject to change