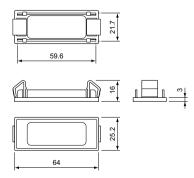

duct Data        |                                         |
|---------------------|-----------------------------------------|
| Order product name  | LCA8005/00 ActiLume Mounting Clip 50pce |
| Full product name   | LCA8005/00 ActiLume Mounting Clip 50pce |
| Full product code   | 871829119624200                         |
| Order code          | 913700348803                            |
| Material Nr. (12NC) | 913700348803                            |

| Numerator - Quantity Per Pack   | 1             |
|---------------------------------|---------------|
| EAN/UPC - Product/Case          | 8718291196242 |
| Numerator - Packs per outer box | 41            |
| EAN/UPC - Case                  | 8718291196259 |
| · · ·                           |               |

### **Dimensional drawing**



#### Product

LCA8005/00 ActiLume Mounting Clip 50pce