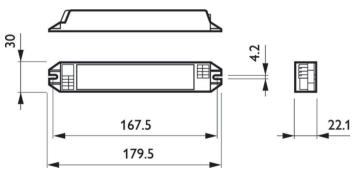

uct data**

| Product Data        |                               |
|---------------------|-------------------------------|
| Order product name  | LLC1663/01 ActiLume DALI gen2 |
| Full product name   | LLC1663/01 ActiLume DALI gen2 |
| Full product code   | 871829165983900               |
| Order code          | 913700349403                  |
| Material Nr. (12NC) | 913700349403                  |
|                     |                               |

| Numerator - Quantity Per Pack   | 1             |
|---------------------------------|---------------|
| EAN/UPC - Product/Case          | 8718291659839 |
| Numerator - Packs per outer box | 12            |
| EAN/UPC - Case                  | 8718291659846 |
|                                 |               |

#### Dimensional drawing



#### Product

LLC1663/01 ActiLume DALI gen2

Datasheet, 2023, April 30 data subject to change

## **ActiLume DALI**

## Dimensional drawing





© 2023 Signify Holding All rights reserved. Signify does not give any representation or warranty as to the accuracy or completeness of the information included herein and shall not be liable for any action in reliance thereon. The information presented in this document is not intended as any commercial offer and does not form part of any quotation or contract, unless otherwise agreed by Signify. Philips and the Philips Shield Emblem are registered trademarks of Koninklijke Philips N.V.