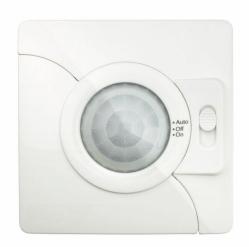

### LRM1020/00 OS Mov Det Corridor

The OccuSwitch is a movement detector with a built-in switch. It will switch the lights off in a room or area when it is vacated and thus save up to 30% on electricity The OccuSwitch can switch any load of up to 6 A and control an area of between 20 and 25 m2. A detachable mains connector enables easy installation and mounting of the OccuSwitch in the ceiling, a separate Wieland cable is available for easy, fast and trouble-free installation

#### Product

LRM1020/00 OS MOV DET Corridor