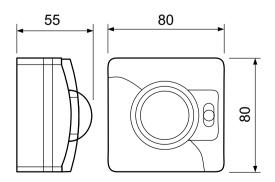

to 6 A and control an area of between 20 and 25 m2. A detachable mains connector enables easy installation and mounting of the OccuSwitch in the ceiling, a separate Wieland cable is available for easy, fast and trouble-free installation

#### **Product data**

| Product Data        |                                |
|---------------------|--------------------------------|
| Order product name  | LRM1020/00 OS MOV DET Corridor |
| Full product name   | LRM1020/00 OS Mov Det Corridor |
| Full product code   | 871829122563800                |
| Order code          | 22563800                       |
| Material Nr. (12NC) | 913700350303                   |

| 1             |
|---------------|
| 8718291225638 |
| 120           |
| 8718291225645 |
|               |

#### **Dimensional drawing**



#### Product

LRM1020/00 OS MOV DET Corridor