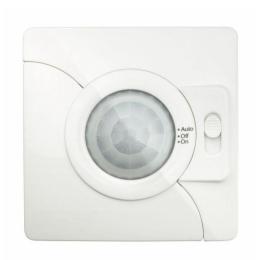

### LRM1020/00 OS Mov Det Corridor

The OccuSwitch is a movement detector with a built-in switch. It will switch the lights off in a room or area when it is vacated and thus save up to 30% on electricity. The OccuSwitch can switch any load of up to 6 A and control an area of between 20 and 25 m2. A detachable mains connector enables easy installation and mounting of the OccuSwitch in the ceiling, a separate Wieland cable is available for easy, fast and trouble-free installation