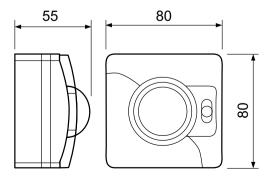

icity. The OccuSwitch can switch any load of up to 6 A and control an area of between 20 and 25 m2. A detachable mains connector enables easy installation and mounting of the OccuSwitch in the ceiling, a separate Wieland cable is available for easy, fast and trouble-free installation

#### **Product data**

| Product Data         |                                |
|----------------------|--------------------------------|
| Order product name   | LRM1020/00 OS MOV DET Corridor |
| Full product name    | LRM1020/00 OS Mov Det Corridor |
| Full EOC             | 871829122563800                |
| Order code           | 22563800                       |
| Material no. (12 NC) | 913700350303                   |
|                      |                                |

#### Dimensional drawing



## Product LRM1020/00 OS MOV DET Corridor

Datasheet, 2023, April 30 data subject to change