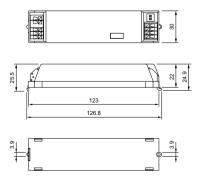

--------------|------------------------------------------|
| Order product name  | LRI1655/05 ActiLume 1-10V Sensor 100cm W |
| Full product name   | LRI1655/05 ActiLume 1-10V Sensor 100cm W |
| Full product code   | 871829175221900                          |
| Order code          | 913700354903                             |
| Material Nr. (12NC) | 913700354903                             |
|                     |                                          |

| Numerator - Quantity Per Pack   | 1             |
|---------------------------------|---------------|
| EAN/UPC - Product/Case          | 8718291752219 |
| Numerator - Packs per outer box | 12            |
| EAN/UPC - Case                  | 8718291752226 |
|                                 |               |

### Dimensional drawing



### Product

LRI1655/05 ActiLume 1-10V Sensor 100cm W

Datasheet, 2023, September 19 data subject to change