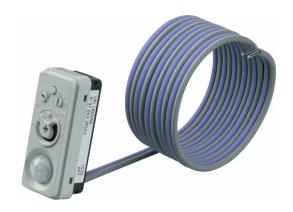

# LRI1655/05 ActiLume 1-10V Sensor 100cm W

The ActiLume 1-10 V system consists of a sensor and a SwitchBox (controller) designed for easy integration into luminaires. The sensor can work independently of the SwitchBox. In combination with the SwitchBox, the luminaire will be switched off when enough daylight is present and/or when no presence is detected. The ActiLume 1-10 V luminaire-based sensor enables daylight regulation and dimming when no presence is detected. The delay time can be customized between 1 and 30 minutes.

### Product

LRI1655/05 ActiLume 1-10V Sensor 100cm W

Datasheet, 2023, September 19 data subject to change