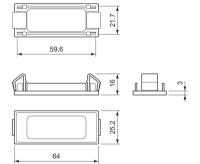

## Dimensional drawing

Product
LCA8005/05 ActiLume Mounting Clip 50 W

Datasheet, 2023, April 30 data subject to change